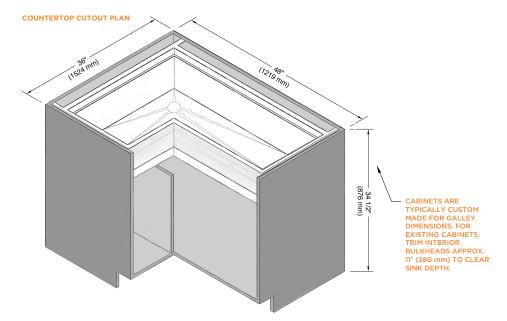

# IDEAL CORNER WASHSTATION™ 3X4C (IWA 3X4C) COUNTERTOP CUTOUT

#### **SPECIFICATIONS**

DWG and DXF templates available on our website: TheGalley.com/specifications