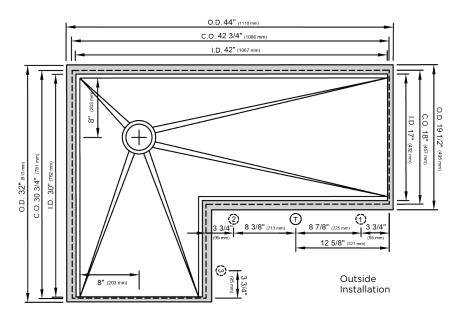

### OUTSIDE CORNER INSTALLATION SUGGESTED GALLEY TAP AND TAP ACCESSORIES PLACEMENT GUIDE

(Recommendations are based on installing 3 or more Tap accessories)

Suggested maximum inside corner radius of countertop cutout 3/8"

(T) Galley Tap 1 3/8" min hole diameter (1 1/2" min hole diameter for fast water jet cut)

- (i) Galley Soap Dispenser 1" min to 1 3/8" max hole diameter

  (ii) Galley Soap Dispenser 1" min to 1 3/8" max hole diameter

  (iii) Galley Deck Switch 1 3/8" min hole diameter or Galley Automatic Strainer Basket knob 1" min and 1 3/8" max hole diameter

  (iii) Galley Hot & Cold Tap 1 3/8" min hole diameter (1 1/2" min hole diameter for fast water jet cut)

Center Tap hole diameters 2" behind cutout

Note: Galley Hot & Cold Tap requires a minimum 8" clearance to center if installed to the right of the Galley Tap Note: For inner corner dimensions (O.D., C.O., I.D.) on Outside Corners, look to Inside Corner drawings