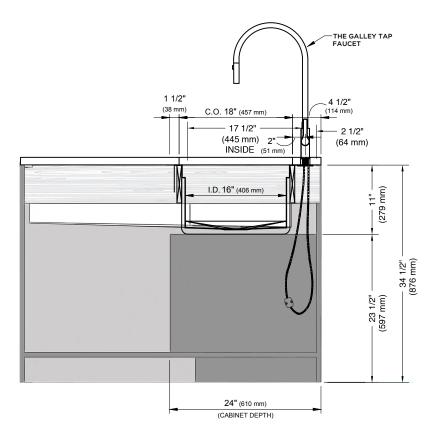

# IDEAL CORNER WASHSTATION™ 3X4C (IWA 3X4C) COUNTERTOP CUTOUT

#### **SPECIFICATIONS**













DWG and DXF templates available on our website: TheGalley.com/specifications

## IDEAL CORNER WASHSTATION™ 3X4C (IWA 3X4C) TAP SPECIFICATIONS







### OUTSIDE CORNER INSTALLATION SUGGESTED GALLEY TAP AND TAP ACCESSORIES PLACEMENT GUIDE

(Recommendations are based on installing 3 or more Tap accessories)

Suggested maximum inside corner radius of countertop cutout 3/8"

(T) Galley Tap 1 3/8" min hole diameter (1 1/2" min hole diameter for fast water jet cut)

- (i) Galley Soap Dispenser 1" min to 1 3/8" max hole diameter

  (ii) Galley Soap Dispenser 1" min to 1 3/8" max hole diameter

  (iii) Galley Deck Switch 1 3/8" min hole diameter or Galley Automatic Strainer Basket knob 1" min and 1 3/8" max hole diameter

  (iii) Galley Hot & Cold Tap 1 3/8" min hole diameter (1 1/2" min hole di