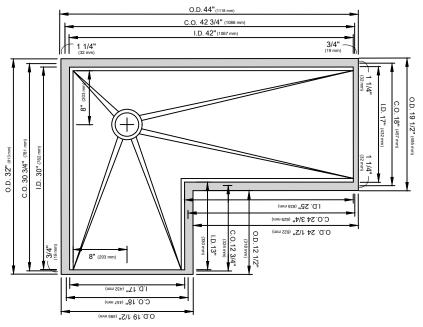

# IDEAL CORNER WASHSTATION™ 3X4C (IWA 3X4C) COUNTERTOP CUTOUT

#### **SPECIFICATIONS**

DWG and DXF templates available on our website: TheGalley.com/specifications