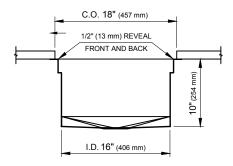

# IDEAL CORNER WASHSTATION™ 3X4C (IWA 3X4C) COUNTERTOP CUTOUT

#### **SPECIFICATIONS**













DWG and DXF templates available on our website: TheGalley.com/specifications

## IDEAL CORNER WASHSTATION™ 3X4C (IWA 3X4C) TAP SPECIFICATIONS







### OUTSIDE CORNER INSTALLATION SUGGESTED GALLEY TAP AND TAP ACCESSORIES PLACEMENT GUIDE

(Recommendations are based on installing 3 or more Tap accessories)

Suggested maximum inside corner radius of countertop cutout 3/8"

(T) Galley Tap 1 3/8" min hole diameter (1 1/2" min hole diameter for fast water jet cut)

- (i) Galley Soap Dispenser 1" min to 1 3/8" max hole diameter

  (ii) Galley Soap Dispenser 1" min to 1 3/8" max hole diameter

  (iii) Galley Deck Switch 1 3/8" min hole diameter or Galley Automatic Strainer Basket knob 1" min and 1 3/8" max hole diameter

  (iii) Galley Hot & Cold Tap 1 3/8" min hole diameter (1 1/2" min hole