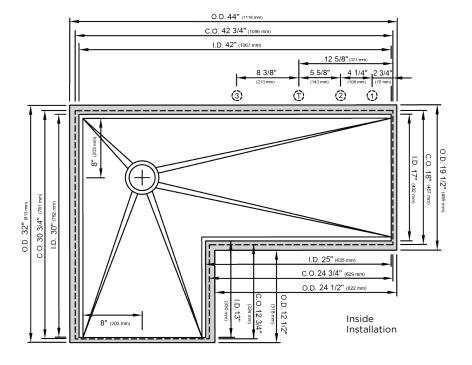

#### INSIDE CORNER INSTALLATION SUGGESTED GALLEY TAP AND TAP ACCESSORIES PLACEMENT GUIDE

(Recommendations are based on installing 3 or more Tap accessories)

Suggested maximum inside corner radius of countertop cutout 3/8"

T) Galley Tap 1 3/8" min hole diameter (1 1/2" min hole diameter for fast water jet cut)

- (1) Galley Deck Switch 1 3/8" min hole diameter or Galley Automatic Strainer Basket knob 1" min and 1 3/8" max hole diameter
- ② Galley Soap Dispenser 1" min to 1 3/8" max hole diameter
  ③ Galley Hot & Cold Tap 1 3/8" min hole diameter (1 1/2" min hole diameter for fast water jet cut) Center Tap hole diameters 2" behind cutout

Note: Galley Hot & Cold Tap requires a minimum 8" clearance to center if installed to the right of the Galley Tap